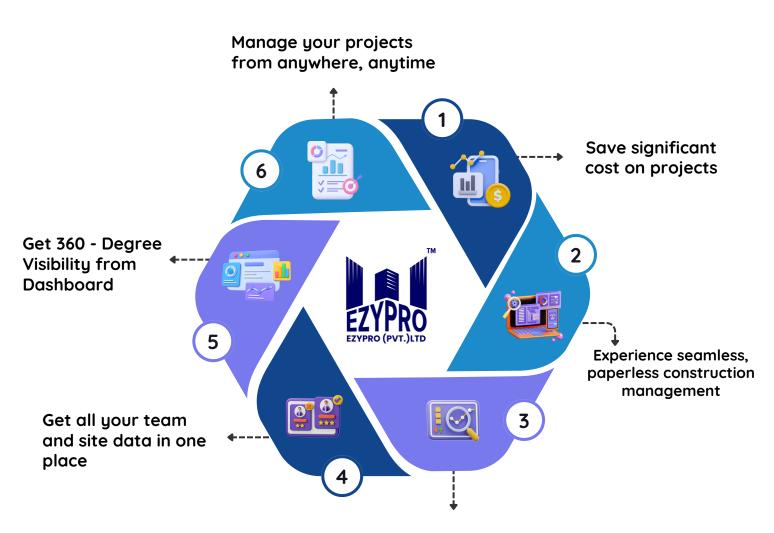

## WHY CHOOSE EZYPRO

In today's rapidly evolving construction landscape, the pressure to deliver projects on time and within budget is higher than ever.

EZYPRO isn't just another project management tool; it's your all-in-one Project Management Assistant. With EZYPRO, you get 360-degree visibility—not only over each project but over your entire business.

Improve Site Productivity & Get Daily live Progress Reports