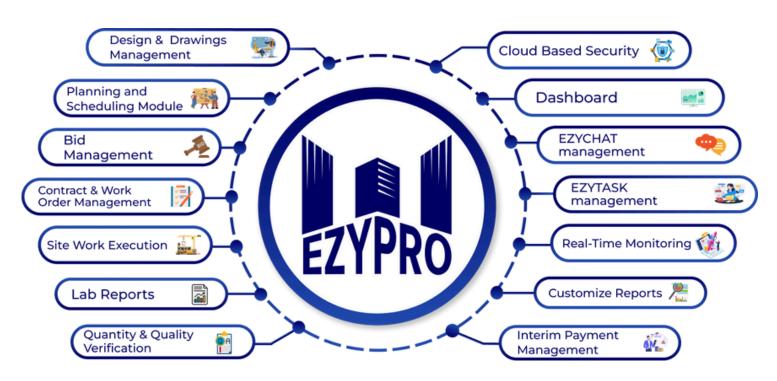

#### **FEATURES OF EZYPRO**

Complete Construction Project Management Software

#### Design, Drawings Management

Manage design stages with multiple approval levels to ensure Proper execution and compliance.

# Planning & Scheduling

Streamline construction with WBS breakdown, BOQ linkage, and Gantt Charts for tracking timelines and project milestones

#### **Bid Management**

Streamline bidding with digital submissions, custom approvals, and trackable evaluations

### Contract & Work Order Management

Simplify task allocation and tracking—keeping every team member aligned and informed in real time

#### Site Work Execution

Boost on-site efficiency by planning, tracking, and managing tasks for seamless execution and timely results

#### **Lab Reports**

Make informed decisions with timely lab data.

#### Quantity & Quality Verification

Marinating high standards with detailed quality assurance and control checklist

# IPC & Liability Management

Easily generate Interim Payment Certificates and manage liability sheets to mitigate risks.

#### **Custom Reports**

Make data-driven decisions with a variety of customizable projectrelated reports.

#### Real-Time Monitoring

Gain real-time insights into project progress, address issues promptly, and keep your projects on schedule.

#### EZYTask Management

Manage issues effortlessly with the ticketing system.
Create, assign, and prioritize tasks for timely resolution and streamlined workflows. Keep your team organized and efficient.

#### EZYChat <u>Ma</u>nagement

Enhance communication with EZYPRO's live chat.
Collaborate instantly, resolve issues, and ensure smooth workflows for successful project execution.

#### Dashboard

From assigning tasks to tracking progress— EZYPRO's dashboards keep you informed at every step

#### **Cloud Security**

Keep data secure with encryption, secure access, and backups.