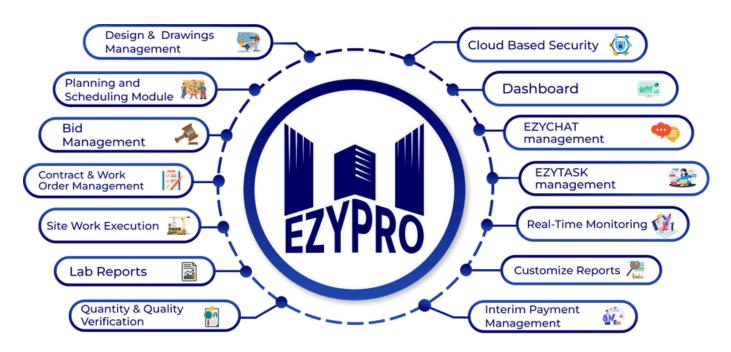

#### FEATURES OF EZYPRO

Complete Construction Project Management Software

#### Design, Drawings Management

Manage design stages with multiple approval levels to ensure Proper execution and compliance.

### Planning & Scheduling

Streamline construction with WBS breakdown, BOQ linkage, and Gantt Charts for tracking timelines and project milestones

#### **Bid Management**

Streamline bidding with digital submissions, custom approvals, and trackable evaluations

#### Contract & Work Order Management

Simplify task allocation and tracking—keeping every team member aligned and informed in real time

#### Site Work Execution

Boost on-site efficiency by planning, tracking, and managing tasks for seamless execution and timely results

#### **Lab Reports**

Make informed decisions with timely lab data.

#### Quantity & Quality Verification

Marinating high standards with detailed quality assurance and control checklist

# IPC & Liability Management

Easily generate Interim Payment Certificates and manage liability sheets to mitigate risks.

#### Custom Reports

Make data-driven decisions with a variety of customizable projectrelated reports.

#### Real-Time Monitoring

Gain real-time insights into project progress, address issues promptly, and keep your projects on schedule.

#### EZYTask Management

Manage issues effortlessly with the ticketing system.
Create, assign, and prioritize tasks for timely resolution and streamlined workflows. Keep your team organized and efficient.

#### EZYChat Management

Enhance communication with EZYPRO's live chat.
Collaborate instantly, resolve issues, and ensure smooth workflows for successful project execution.

#### Dashboard

From assigning tasks to tracking progress— EZYPRO's dashboards keep you informed at every step

#### **Cloud Security**

Keep data secure with encryption, secure access, and backups.