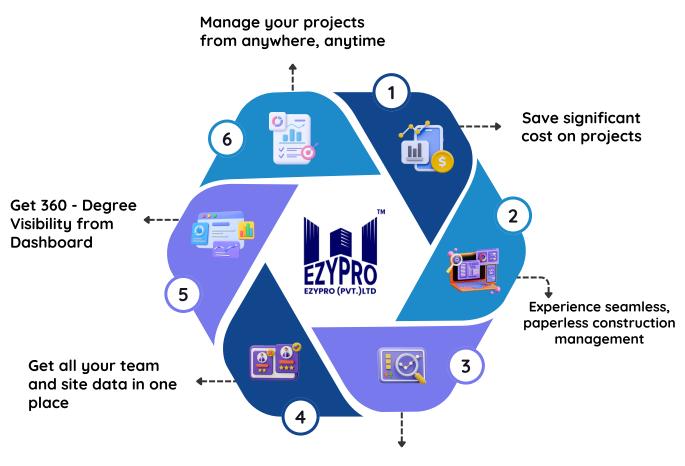

## **WHY CHOOSE EZYPRO**

In today's rapidly evolving construction landscape, the pressure to deliver projects on time and within budget is higher than ever.

EZYPRO isn't just another project management tool; it's your all-in-one Project Management Assistant. With EZYPRO, you get 360-degree visibility—not only over each project but over your entire business.

Improve Site Productivity & Get Daily live Progress Reports